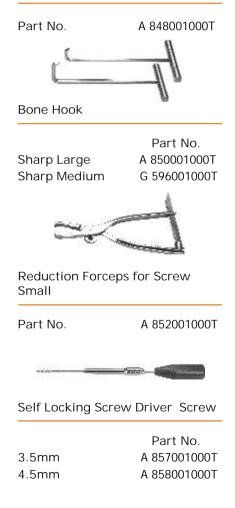

Bending Template

Straight Curved Part No. A 859000000T A 860001000T

Reduction Forcep with Point Length 222mm

Part No. A 856001000T

Retractor

Small Large Part No. G 554000173T G 554000175T

Ball Spike

Part No.

A 873001000T

Howmans Retractor

Part No.

A 859001000T