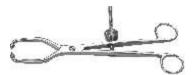

Part No.

A 846001000T

Bending Plier for Reconstruction Plates

|       | Part No.     |
|-------|--------------|
| 3.5mm | A 847001000T |
| 4.5mm | A 849001000T |

Pelvic Reduction Forceps with Rachet -250mm Small